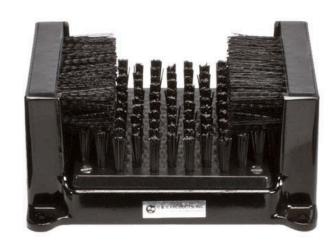

## **Shoe and Spike Cleaner - Medium Brush**

RP549-11

## **Details**

R&R Shoe and Spike Cleaners remove dirt and debris from shoes and spikes. This brush style lets you conveniently clean both the side and bottom of your shoes or boots. Bolt it down on the floor for easy access. More aggressive Stiff brushes are also available for "Spike" shoes. Constructed from durable cast aluminum with replaceable highimpact resistant plastic brushes.