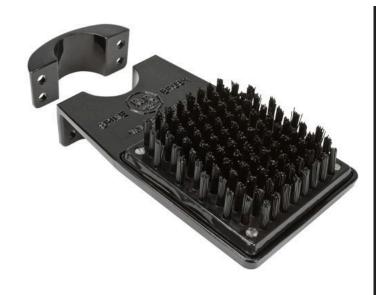

## Pole Mount Spike Cleaner - Stiff Brush

## **Details**

R&R Shoe and Spike Cleaners remove dirt and debris from shoes and spikes. This brush style lets you easily clean the bottom of your shoes and boots. The Pole Mount design lets you attach the cleaner to a post. Less aggressive brushes are also available for "Spikeless" shoes. Constructed from durable cast aluminum with replaceable highimpact resistant plastic brushes.

## **Replacement Parts**

| RP3018-1 | Bolt - Hex HD 5/16-18 x  |
|----------|--------------------------|
|          | 1-1/4                    |
| RP3018-2 | Nut - 5/16-18 Zinc       |
| RP550-1  | Screw - 10-24 x 7/8 Flsl |
|          | SS                       |
| RP552-B  | Base - Pipe Mount        |
|          | Cleaner                  |
| RP552-C  | Clamp - Post Mount       |
| RP554    | Stiff Bottom Brush -     |