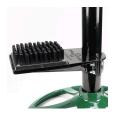

## Pole Mount Spike Cleaner - Stiff Brush

## **Details**

R&R Shoe and Spike Cleaners remove dirt and debris from shoes and spikes. This brush style lets you easily clean the bottom of your shoes and boots. The Pole Mount design lets you attach the cleaner to a post. Less aggressive brushes are also available for "Spikeless" shoes. Constructed from durable cast aluminum with replaceable highimpact resistant plastic brushes.