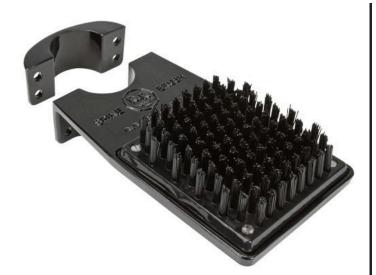

## Pole Mount Spike Cleaner - Medium Brush

RP552-11

## Details

R&R Shoe and Spike Cleaners remove dirt and debris from shoes and spikes. This brush style lets you easily clean the bottom of your shoes and boots. The Pole Mount design lets you attach the cleaner to a post. More aggressive brushes are also available for "Spike" shoes. Constructed from durable cast aluminum with replaceable highimpact resistant plastic brushes.

## Specifications

Manufacturer

**R&R** Products

| RP3018-1 | Bolt - Hex HD 5/16-18 x  |
|----------|--------------------------|
|          | 1-1/4                    |
| RP3018-2 | Nut - 5/16-18 Zinc       |
| RP550-1  | Screw - 10-24 x 7/8 Flsl |
|          | SS                       |
| RP552-B  | Base - Pipe Mount        |
|          | Cleaner                  |
| RP552-C  | Clamp - Post Mount       |
| RP554-11 | Medium Bottom Brush      |
|          | - Shoe Cleaner           |