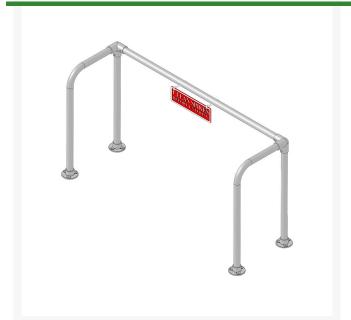

## **Double Hand Rail RP558**

## **Details**

Hand rails safely allow golfers to clean shoes with less chance of slipping and falling. Durable aluminum tubing and cast fittings are black powder coated for long life. "Please Clean Shoe Spikes" Sign Included with all Rail Kits.