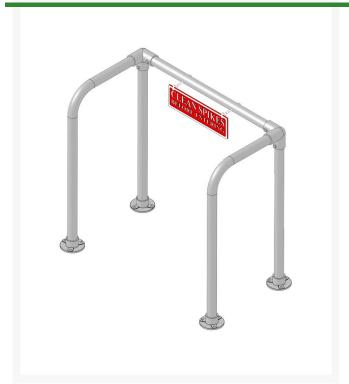

## **Single Hand Rail RP559**

## **Details**

Hand rails safely allow golfers to clean shoes with less chance of slipping and falling. Durable aluminum tubing and cast fittings are black powder coated for long life. "Please Clean Shoe Spikes" Sign Included with all Rail Kits.