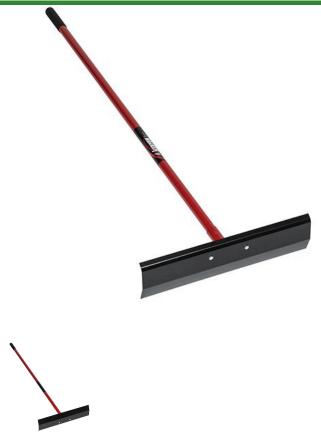

## Kenyon Steel Backfill Rake 20in

RP73320

## **Details**

The Steel Backfill Rake is more effective than a shovel for many landscaping, irrigation and utility jobs. A great tool for quickly backfilling trenches and moving soil and aggregate materials. The rake features a 20" steel head with a 60in double-bolted powder-coated red aluminum handle with vinyl cushion grip.

## **Specifications**

Manufacturer Kenyon Tools
Handle Length 60 in
Handle Material Aluminum
Tool Head Width 20 in

**GERT KAUFMANN Golf Course Management** 

Graf-Buttler-Strasse 7 Haimhausen, 85778 +498133907773