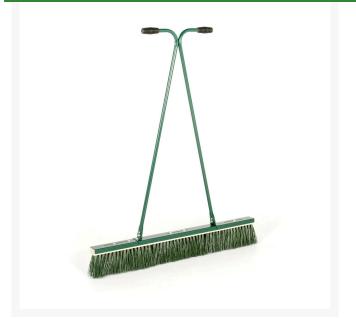

## Dragbrush, 4' (1.22M) RP7400-4

## Details

Heavy duty steel frame encloses stiff nylon bristle heads. Ideal for brushing top dressings, dew and worm cast removal, grass grooming and ground clearance. Brush sections and replacement heads available separately. 4' Width

- Designed for dew and worm cast removal
- Grass grooming
- Ground clearance
- Brush top dressings
- Replacement brush sections available separately

## Specifications

Manufacturer Tool Head Width R&R Products 4 ft

Replacement Parts RP7400B

Replacement Brush Section, 14"