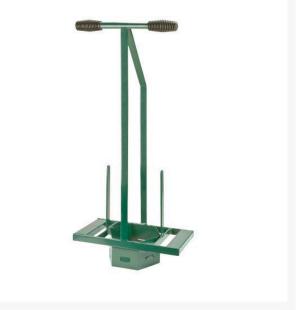

## Hexagon Turf Repairer RP7428

#### Details

Cut hexagonal pieces of turf 7" (18cm) across, up to a depth of 3"-4" (8-10cm). Simply use your bodyweight to stand or step on the base to make the cuts. This is a fast, effective way of turf removal, as cut segments will stack in the tool "magazine," allowing for continuous operation and transportation from one area to another. Steel construction. Powder-coated paint finish.

- Fast, effective turf removal
- Cut turf segments stack in tool "magazine" allowing continuous operation and transport from area to area
- Steel construction
- Power-coated paint finish