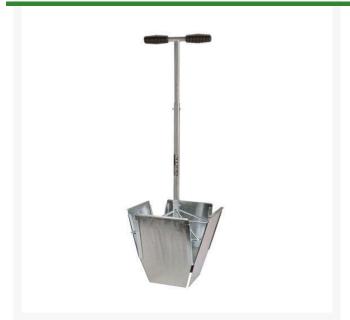

## XL Turf Repairer RP7429

## **Details**

Remove a 9" (23cm) square of turf and transfer to exchange hole without noticeable repair. The sides incline to the root base to give dense grass right up to the edges of each square. Due to the deep extraction taken, newly laid turf can be used without damage. Each piece is cut exactly square and fits neatly into pre-cut holes. Turf is then replaced without gaps allowing play to resume immediately.

- Remove and transfer 9" square turf
- Quick and easy repair for immediate return to play