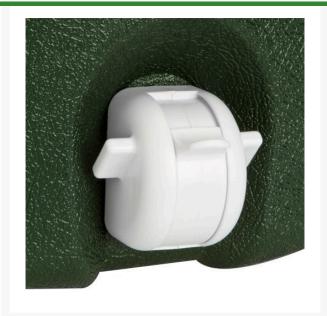

## **Details**

For security and protection from cross contamination, the Spigot Guard is an essential feature for assuring a safe and sanitary water supply. This spigot features a surrounding shroud which replaces the existing push button spigot. The Spigot Guard automatically closes when not in use, fully protecting the spigot from human hands, animals, insects, and wind-blown or sprinkler contaminants.

- Secure, sanitary spigot
- Spigot Guard automatically closes when not in use
- Spigot Wrench, available separately, assures sanitary installation