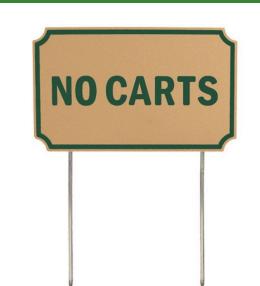

## Details

If you're looking for signs with outstanding looks, durability and value, these should be your first choice. Two-toned laminated plastic is engraved through the top layer exposing the center color. Never needs paint. Resistant to weather, harsh chemicals, impact abuse and graffiti. 9 1/2" steel spikes. "No Carts". Tan/green. 12" X 7 5/16".

- Two-toned, engraved, laminated plastic
- Durable and inexpensive
- Resistant to weather, chemicals, impact abuse, graffiti
- Steel spikes

Replaces R&R Products

RP91107TG

## Specifications

| Manufacturer |  |
|--------------|--|
| Color        |  |
| Dimensions   |  |

R&R Products Tan / Green 12 x 7-5/16 in