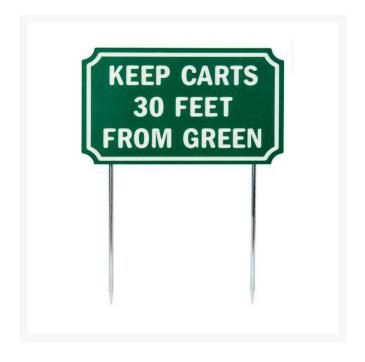

## Sign - Rect -Keep Carts 30ft-GW RP91106GW

## **Details**

If you're looking for signs with outstanding looks, durability and value, these should be your first choice. Two-toned laminated plastic is engraved through the top layer exposing the center color. Never needs paint. Resistant to weather, harsh chemicals, impact abuse and graffiti. 9 1/2" steel spikes. "Keep Carts 30' From Green" Green/white. 12" X 7 5/16".