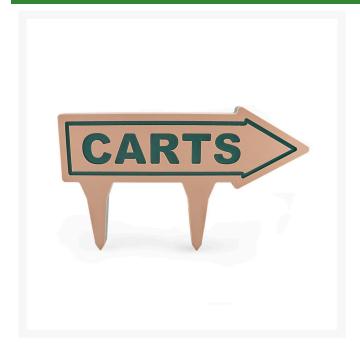

## 15" Engraved Plastic Direction Arrow - "Carts" - Tan with Green

RP91201TG

## **Details**

If you're looking for signs with outstanding looks, durability and value, these should be your first choice. Two-toned laminated plastic is engraved through the top layer exposing the center color. Numerous color combinations and messages available. Never needs paint. Resistant to weather, harsh chemicals, impact abuse and graffiti. One-side message except for double-sided "Next Tee" and "Carts" when arrow is necessary. Laminated spike. "Carts" Tan / Green. 15" x 4" arrow.

## **Specifications**

Manufacturer R&R Products
Color Tan / Green
Dimensions 15 x 4 in

**GERT KAUFMANN Golf Course Management** 

Graf-Buttler-Strasse 7 Haimhausen, 85778 +498133907773

https://golfkauf.rrproducts.com/