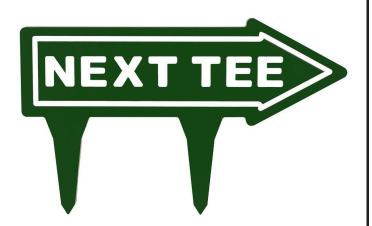

## 15" Engraved Plastic Direction Arrow - "Next Tee" - Green with White

RP91202GW

If you're looking for signs with outstanding looks, durability and value, these should be your first choice. Two-toned laminated plastic is engraved through the top layer exposing the center color. Numerous color combinations and messages available. Never needs paint. Resistant to weather, harsh chemicals, impact abuse and graffiti. One-side message except for double-sided "Next Tee" and "Carts" when arrow is necessary. Laminated spike. "Next Tee" Green/White. 15" x 4" arrow.

- Two-toned, engraved, laminated plastic
- Durable and inexpensive
- Resistant to weather, chemicals, impact abuse, and graffiti
- Laminated spike

Replaces

R&R Products RP91252GW

**Specifications** 

Manufacturer R&R Products
Color Green / White
Dimensions 15 x 4 in