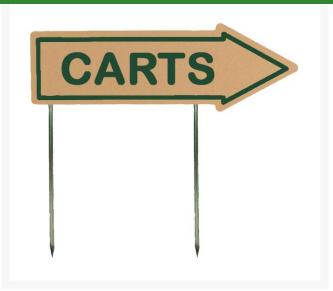

## 15" Laminate Sign - "Carts" Tan with Green

RP91301TG

## Details

If you're looking for signs with outstanding looks, durability and value, these should be your first choice. Two-toned laminated plastic is engraved through the top layer exposing the center color. Numerous color combinations and messages available. Never needs paint. Resistant to weather, harsh chemicals, impact abuse and graffiti. One-side message except for double-sided "Next Tee" and "Carts" when arrow is necessary. Steel spike or solid laminate spike design. 15" x 4" arrow.

## Specifications

Manufacturer Color Dimensions R&R Products Tan / Green 15 x 4 in

Replacement Parts RP10014

Steel Stake - 9-1/2