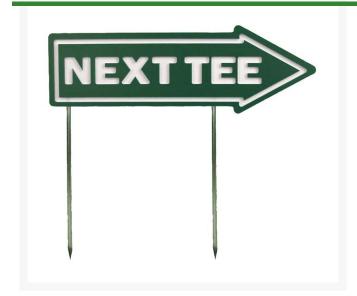

## 15" Laminate Sign - "Next Tee" Green with White

## **Details**

If you're looking for signs with outstanding looks, durability and value, these should be your first choice. Two-toned laminated plastic is engraved through the top layer exposing the center color. Numerous color combinations and messages available. Never needs paint. Resistant to weather, harsh chemicals, impact abuse and graffiti. One-side message except for double-sided "Next Tee" and "Carts" when arrow is necessary. Steel spike. "Next Tee" Green / White. 15" x 4" arrow.

- Two-toned, engraved, laminated plastic
- Durable and inexpensive
- Resistant to weather, chemicals, impact abuse, and graffiti
- Steel spike

## **Specifications**

Manufacturer R&R Products
Color Green / White
Dimensions 15 x 4 in