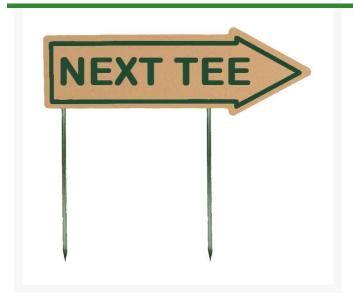

## 15" Laminate Sign - "Next Tee" Tan with Green

RP91302TG

## **Details**

If you're looking for signs with outstanding looks, durability and value, these should be your first choice. Two-toned laminated plastic is engraved through the top layer exposing the center color. Numerous color combinations and messages available. Never needs paint. Resistant to weather, harsh chemicals, impact abuse and graffiti. One-side message except for double-sided "Next Tee" and "Carts" when arrow is necessary. Steel spike or solid laminate spike design. 15" x 4" arrow.

## **Specifications**

Manufacturer R&R Products
Color Tan / Green
Dimensions 15 x 4 in