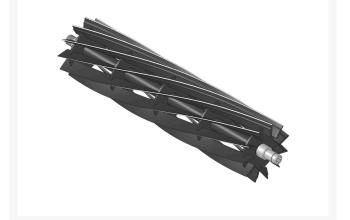

## Reel - 11 Blade RPR0009A

## Details

R&R Reel blades are manufactured from high carbon-boron alloy steel and then hardened to RC46-49 to match the temper of our bedknives and original equipment bedknives. All R&R Reels are cylindrically ground on bearing surfaces and then relief ground. Reels are then precision computer balanced for extended bearing and reel life. R&R Products Reels are guaranteed against defects in material and workmanship for the life of the reel under normal use.

- High Carbon-Boron Alloy Steel
- Cylindrically Ground on Bearing Surfaces
- Precision Computer Balanced

Specifications

Manufacturer

**R&R** Products