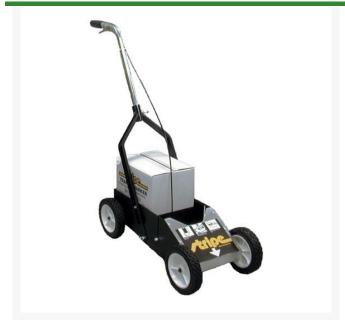

## **Seymour Stripe Traffic Marking Machine**

**RPZ-604** 

## **Details**

Designed for Stripe Traffic Paint. Easy to use machine applies crisp, even 2" to 4" lines to most any concrete or asphalt surface. Applies even pressure on nozzle for paint disbursement. Can be used with both water-based or solvent-based Stripe It Traffic Paints. Inverted Tip. Holds 12 cans.

- Applies crisp 2" to 4" lines to any hard surface
- Applies even pressure on nozzle
- Water-based or solvent-based Stripe It Traffic Paints may be used
- Inverted tip
- Holds 12 cans