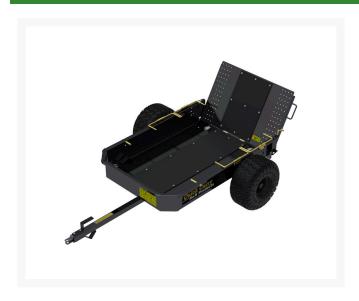

## Details

The Quick Carry Double Trailer safely transports two walking greens mowers from green to green. Critical adjustments on front rollers are protected by a padded rubber surface. D-rings in the floor pan allow this trailer to also transport pumps, walking rotary mowers and other small equipment easily and efficiently. Equipped with a standard pin-type hitch for towing with utility vehicle. Powder-coated paint.

Transports two 26" Greensmowers. Bed Size 42 1/4" side to side by 52" front to back.

- 15 mph max transport speed
- Secure loading ramp with safety latch
- Pin-type hitch standard
- Tow with any utility vehicle
- Powder-coated black paint
- Heavy-duty greasable stub wheel spindle