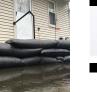

## Details

Quick Dams activate and grow to 3.5 inch high sandbag in minutes with a contained super absorbent powder that swells and gels when wet. Compact, lightweight, ready to use and no sand needed. Simply place in the path of problem water and watch a Quick Dam quickly absorb 4 gallons of water. Easily stacks in brick or pyramid formation to build a retaining wall. Provides continuous protection for several months, if needed. Not for salt water use. Reusable. Environmentally friendly. Black. 2 / Bag.

- Patented Water Activated flood bags (Sandless Sandbags) Just get them wet
- Bags grow to 12in x 24in x 3.5in high
- No need for sand or labor, filling sandbags
- Absorbs 4 gallons of water and grows to full size 3.5in high in 10 minutes
- Contains a super absorbent powder that swells and gels water
- Swelled bags contain, control, and divert flood water
- Stack multiple bags in brick formation to increase wall height
- Safe, non-hazardous, non-toxic
- Leave in place for ongoing protection and use
- Environmentally friendly and decomposes over time
- Not for use with Salt Water- a chemical reaction causes deflation