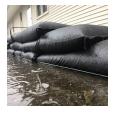

## Details

Quick Dams activate and grow to 3.5 inch high sandbag in minutes with a contained super absorbent powder that swells and gels when wet. Compact, lightweight, ready to use and no sand needed. Simply place in the path of problem water and watch a Quick Dam quickly absorb 4 gallons of water. Easily stacks in brick or pyramid formation to build a retaining wall. Provides continuous protection for several months, if needed. Not for salt water use. Reusable. Environmentally friendly. Black. 2 / Bag.

- Patented Water Activated flood bags (Sandless Sandbags) Just get them wet
- Bags grow to 12in x 24in x 3.5in high
- No need for sand or labor, filling sandbags
- Absorbs 4 gallons of water and grows to full size 3.5in high in 10 minutes
- Contains a super absorbent powder that swells and gels water
- Swelled bags contain, control, and divert flood water
- Stack multiple bags in brick formation to increase wall height
- Safe, non-hazardous, non-toxic
- Leave in place for ongoing protection and use
- Environmentally friendly and decomposes over time
- Not for use with Salt Water- a chemical reaction causes deflation