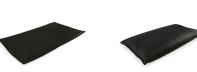

## Details

Quick Dams activate and grow to 3.5 inch high sandbag in minutes with a contained super absorbent powder that swells and gels when wet. Compact, lightweight, ready to use and no sand needed. Simply place in the path of problem water and watch a Quick Dam quickly absorb 4 gallons of water. Easily stacks in brick or pyramid formation to build a retaining wall. Provides continuous protection for several months, if needed. Not for salt water use. Reusable. Environmentally friendly. Black. 2 / Bag.

- Patented Water Activated flood bags (Sandless Sandbags) Just get them wet
- Bags grow to 12in x 24in x 3.5in high
- No need for sand or labor, filling sandbags
- Absorbs 4 gallons of water and grows to full size 3.5in high in 10 minutes
- Contains a super absorbent powder that swells and gels water
- Swelled bags contain, control, and divert flood water
- Stack multiple bags in brick formation to increase wall height
- Safe, non-hazardous, non-toxic
- Leave in place for ongoing protection and use
- Environmentally friendly and decomposes over time
- Not for use with Salt Water- a chemical reaction causes deflation