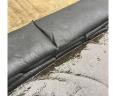

## Details

Quick Dams activate and grow to 3.5 inch high sandbag in minutes with a contained super absorbent powder that swells and gels when wet. Compact, lightweight, ready to use and no sand needed. Simply place in the path of problem water and watch a Quick Dam quickly absorb 4 gallons of water. Easily stacks in brick or pyramid formation to build a retaining wall. Provides continuous protection for several months, if needed. Not for salt water use. Reusable. Environmentally friendly. Black. 2 / Bag.

- Patented Water Activated flood bags (Sandless Sandbags) Just get them wet
- Bags grow to 12in x 24in x 3.5in high
- No need for sand or labor, filling sandbags
- Absorbs 4 gallons of water and grows to full size 3.5in high in 10 minutes
- Contains a super absorbent powder that swells and gels water
- Swelled bags contain, control, and divert flood water
- Stack multiple bags in brick formation to increase wall height
- Safe, non-hazardous, non-toxic
- Leave in place for ongoing protection and use
- Environmentally friendly and decomposes over time
- Not for use with Salt Water- a chemical reaction causes deflation