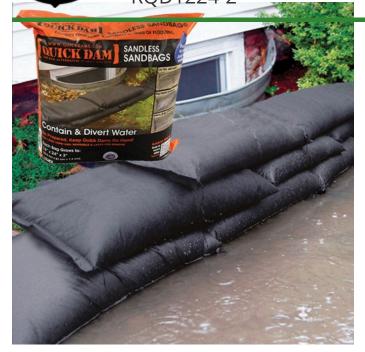

## Details

Quick Dams activate and grow to 3.5 inch high sandbag in minutes with a contained super absorbent powder that swells and gels when wet. Compact, lightweight, ready to use and no sand needed. Simply place in the path of problem water and watch a Quick Dam quickly absorb 4 gallons of water. Easily stacks in brick or pyramid formation to build a retaining wall. Provides continuous protection for several months, if needed. Not for salt water use. Reusable. Environmentally friendly. Black. 2 / Bag.

- Patented Water Activated flood bags (Sandless Sandbags) Just get them wet
- Bags grow to 12in x 24in x 3.5in high
- No need for sand or labor, filling sandbags
- Absorbs 4 gallons of water and grows to full size 3.5in high in 10 minutes
- Contains a super absorbent powder that swells and gels water
- Swelled bags contain, control, and divert flood water
- Stack multiple bags in brick formation to increase wall height
- Safe, non-hazardous, non-toxic
- Leave in place for ongoing protection and use
- Environmentally friendly and decomposes over time
- Not for use with Salt Water- a chemical reaction causes deflation