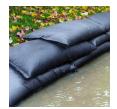

## Details

Quick Dams activate and grow to 3.5 inch high sandbag in minutes with a contained super absorbent powder that swells and gels when wet. Compact, lightweight, ready to use and no sand needed. Simply place in the path of problem water and watch a Quick Dam quickly absorb 4 gallons of water. Easily stacks in brick or pyramid formation to build a retaining wall. Provides continuous protection for several months, if needed. Not for salt water use. Reusable. Environmentally friendly. Black. 2 / Bag.

- Patented Water Activated flood bags (Sandless Sandbags) Just get them wet
- Bags grow to 12in x 24in x 3.5in high
- No need for sand or labor, filling sandbags
- Absorbs 4 gallons of water and grows to full size 3.5in high in 10 minutes
- Contains a super absorbent powder that swells and gels water
- Swelled bags contain, control, and divert flood water
- Stack multiple bags in brick formation to increase wall height
- Safe, non-hazardous, non-toxic
- Leave in place for ongoing protection and use
- Environmentally friendly and decomposes over time
- Not for use with Salt Water- a chemical reaction causes deflation