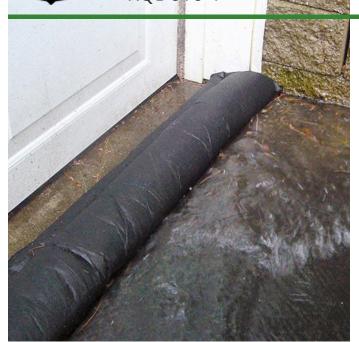

## Details

Compact, lightweight and ready to use, no sand needed. Quick Dam Flood Barriers contain a super absorbent powder that swells and gels when wet. The Flood Barriers may be stacked 3 feet high to create a sturdy protective barrier to contain or divert flood water. Built-in wedge prevents rolling out of position. Non-hazardous and non-toxic. 10' length. Reusable. Black.

- Self activated barriers contain and divert water
- Barriers contain a super absorbent powder that gels water
- Barriers may be left in place up to 8 months
- Stack up to 3 barriers high
- Built in wedge prevents rolling out of position
- Use through the winter for thaw protection
- Non-hazardous, non-toxic, environmentally friendly
- Reusable
- Great for use on golf courses and athletic fields