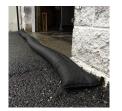

## Details

Compact, lightweight and ready to use, no sand needed. Quick Dam Flood Barriers contain a super absorbent powder that swells and gels when wet. The Flood Barriers may be stacked 3 feet high to create a sturdy protective barrier to contain or divert flood water. Built-in wedge prevents rolling out of position. Non-hazardous and non-toxic. 10' length. Reusable. Black.

- Self activated barriers contain and divert water
- Barriers contain a super absorbent powder that gels water
- Barriers may be left in place up to 8 months
- Stack up to 3 barriers high
- Built in wedge prevents rolling out of position
- Use through the winter for thaw protection
- Non-hazardous, non-toxic, environmentally friendly
- Reusable
- Great for use on golf courses and athletic fields