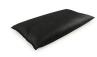

## **Details**

Quick Dams activate and grow to 3.5 inch high sandbag in minutes with a contained super absorbent powder that swells and gels when wet. Compact, lightweight, ready to use and no sand needed. Simply place in the path of problem water and watch a Quick Dam quickly absorb 4 gallons of water. Easily stacks in brick or pyramid formation to build a retaining wall. Provides continuous protection for several months, if needed. Not for salt water use. Reusable. Environmentally friendly. Black. Bag / 20.

- Self activated bags contain and divert water
- Each bag absorbs 4 gallons of water within 10 minutes
- Bags contain a super absorbent powder that gels water
- Leave bags in place up to 8 months for ongoing protection
- Stack bags in a brick or pyramid formation to create a protective barrier
- Use through the winter for thaw protection
- Non-hazardous, non-toxic, environmentally friendly
- Great for use on golf courses and athletic fields
- Reusable