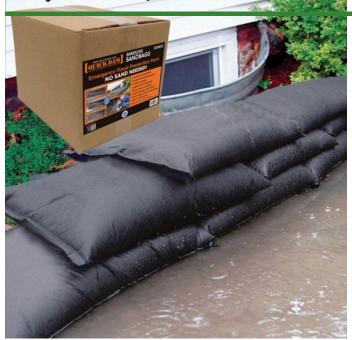

## Quick Dam Flood Bags - 12" x 24" - 20/Box

## **Details**

Quick Dams activate and grow to 3.5 inch high sandbag in minutes with a contained super absorbent powder that swells and gels when wet. Compact, lightweight, ready to use and no sand needed. Simply place in the path of problem water and watch a Quick Dam quickly absorb 4 gallons of water. Easily stacks in brick or pyramid formation to build a retaining wall. Provides continuous protection for several months, if needed. Not for salt water use. Reusable. Environmentally friendly. Black. Bag / 20.

- Self activated bags contain and divert water
- Each bag absorbs 4 gallons of water within 10 minutes
- Bags contain a super absorbent powder that gels water
- Leave bags in place up to 8 months for ongoing protection
- Stack bags in a brick or pyramid formation to create a protective barrier
- Use through the winter for thaw protection
- Non-hazardous, non-toxic, environmentally friendly
- Great for use on golf courses and athletic fields
- Reusable