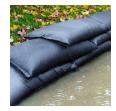

## **Details**

Quick Dams activate and grow to 3.5 inch high sandbag in minutes with a contained super absorbent powder that swells and gels when wet. Compact, lightweight, ready to use and no sand needed. Simply place in the path of problem water and watch a Quick Dam quickly absorb 4 gallons of water. Easily stacks in brick or pyramid formation to build a retaining wall. Provides continuous protection for several months, if needed. Not for salt water use. Reusable. Environmentally friendly. Black. Bag / 20.

- Self activated bags contain and divert water
- Each bag absorbs 4 gallons of water within 10 minutes
- Bags contain a super absorbent powder that gels water
- Leave bags in place up to 8 months for ongoing protection
- Stack bags in a brick or pyramid formation to create a protective barrier
- Use through the winter for thaw protection
- Non-hazardous, non-toxic, environmentally friendly
- Great for use on golf courses and athletic fields
- Reusable