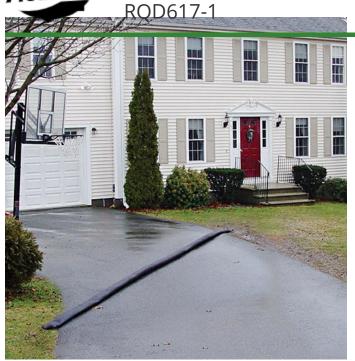

## Quick Dam Flood Barrier - 17' - 1/Bag

## **Details**

Compact, lightweight and ready to use, no sand needed. Quick Dam Flood Barriers contain a super absorbent powder that swells and gels when wet. The Flood Barriers may be stacked 3 feet high to create a sturdy protective barrier to contain or divert flood water. Built-in wedge prevents rolling out of position. Non-hazardous and non-toxic. 17' length. Reusable. Black.

- Self activated barrier contain and divert water
- Barriers contain a super absorbent powder that gels water
- Barriers may be left in place up to 8 months
- Stack up to 3 barriers high
- Built in wedge prevents rolling out of position
- Use through the winter for thaw protection
- Non-hazardous, non-toxic, environmentally friendly
- Reusable
- Great for use on golf courses and athletic fields