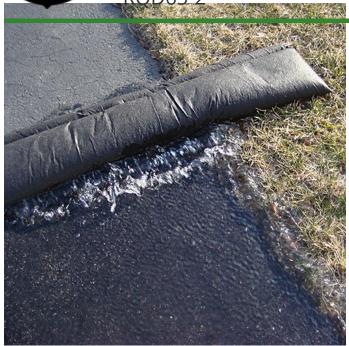

## **Details**

Compact, lightweight and ready to use, no sand needed. Quick Dam Flood Barriers contain a super absorbent powder that swells and gels when wet. The Flood Barriers may be stacked 3 feet high to create a sturdy protective barrier to contain or divert flood water. Built-in wedge prevents rolling out of position. Non-hazardous and non-toxic. 5' length. Reusable. Black. Bag / 2.

- Self activated barriers contain and divert water
- Barriers contain a super absorbet powder that gels water
- Barriers may be left in place up to 8 months
- Stack up to 3 barriers high
- Built in wedge prevents rolling out of position
- Use through the winter for thaw protection
- Non-hazardous, non-toxic, environmentally friendly
- Reusable
- Great for use on golf courses and athletic fields