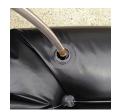

## **Details**

Quick Dam Water Curbs are long cylinder tubes made of durable 10 mil plyurethane that can be filled with water to act as a temporary barrier to control and divert flood water. Protects up to 6-1/2" or 10" in height. Dual chambers prevent rolling out of position. They can be filled, drained, stored, and reused, as needed, year after year for ongoing flood needs. Strong enough for an automobile to drive over. Compact and lightweight. Easy to use, just fill with water. Black, 6.5" x 10'.

- Fill and drain with water as needed
- Compact and lightweight
- Store empty and fill on site as needed
- Dual chambers prevent rolling out of position
- Durable and chemical resistant 10 mil poly
- Reusable year after year
- Use for doorways, garages, fields, golf courses and more!
- 10' length holds 80 gallons
- 640 lbs filled weight