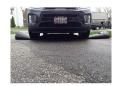

## **Details**

Quick Dam Water Curbs are long cylinder tubes made of durable 10 mil plyurethane that can be filled with water to act as a temporary barrier to control and divert flood water. Protects up to 6-1/2" or 10" in height. Dual chambers prevent rolling out of position. They can be filled, drained, stored, and reused, as needed, year after year for ongoing flood needs. Strong enough for an automobile to drive over. Compact and lightweight. Easy to use, just fill with water. Black, 6.5" x 10'.

- Fill and drain with water as needed
- Compact and lightweight
- Store empty and fill on site as needed
- Dual chambers prevent rolling out of position
- Durable and chemical resistant 10 mil poly
- Reusable year after year
- Use for doorways, garages, fields, golf courses and more!
- 10' length holds 80 gallons
- 640 lbs filled weight