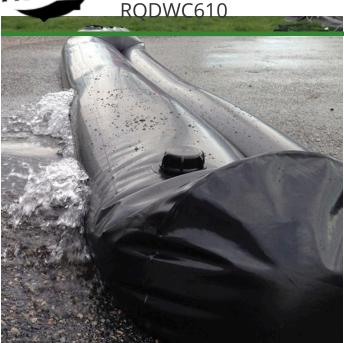

## **Details**

Quick Dam Water Curbs are long cylinder tubes made of durable 10 mil plyurethane that can be filled with water to act as a temporary barrier to control and divert flood water. Protects up to 6-1/2" or 10" in height. Dual chambers prevent rolling out of position. They can be filled, drained, stored, and reused, as needed, year after year for ongoing flood needs. Strong enough for an automobile to drive over. Compact and lightweight. Easy to use, just fill with water. Black, 6.5" x 10'.

- Fill and drain with water as needed
- Compact and lightweight
- Store empty and fill on site as needed
- Dual chambers prevent rolling out of position
- Durable and chemical resistant 10 mil poly
- Reusable year after year
- Use for doorways, garages, fields, golf courses and more!
- 10' length holds 80 gallons
- 640 lbs filled weight