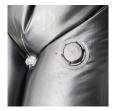

## **Details**

Quick Dam Water Curbs are long cylinder tubes made of durable 10 mil plyurethane that can be filled with water to act as a temporary barrier to control and divert flood water. Protects up to 6-1/2" or 10" in height. Dual chambers prevent rolling out of position. They can be filled, drained, stored, and reused, as needed, year after year for ongoing flood needs. Strong enough for an automobile to drive over. Compact and lightweight. Easy to use, just fill with water. Black, 6.5" x 10'.

- Fill and drain with water as needed
- Compact and lightweight
- Store empty and fill on site as needed
- Dual chambers prevent rolling out of position
- Durable and chemical resistant 10 mil poly
- Reusable year after year
- Use for doorways, garages, fields, golf courses and more!
- 10' length holds 80 gallons
- 640 lbs filled weight