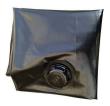

## **Details**

Quick Dam Water Curbs are long cylinder tubes made of durable 10 mil plyurethane that can be filled with water to act as a temporary barrier to control and divert flood water. Protects up to 6-1/2" or 10" in height. Dual chambers prevent rolling out of position. They can be filled, drained, stored, and reused, as needed, year after year for ongoing flood needs. Strong enough for an automobile to drive over. Compact and lightweight. Easy to use, just fill with water. Black, 6.5" x 10'.

- Fill and drain with water as needed
- Compact and lightweight
- Store empty and fill on site as needed
- Dual chambers prevent rolling out of position
- Durable and chemical resistant 10 mil poly
- Reusable year after year
- Use for doorways, garages, fields, golf courses and more!
- 10' length holds 80 gallons
- 640 lbs filled weight