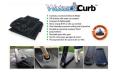

## **Details**

Quick Dam Water Curbs are long cylinder tubes made of durable 10 mil plyurethane that can be filled with water to act as a temporary barrier to control and divert flood water. Protects up to 6-1/2" or 10" in height. Dual chambers prevent rolling out of position. They can be filled, drained, stored, and reused, as needed, year after year for ongoing flood needs. Strong enough for an automobile to drive over. Compact and lightweight. Easy to use, just fill with water. Black, 6.5" x 10'.

- Fill and drain with water as needed
- Compact and lightweight
- Store empty and fill on site as needed
- Dual chambers prevent rolling out of position
- Durable and chemical resistant 10 mil poly
- Reusable year after year
- Use for doorways, garages, fields, golf courses and more!
- 10' length holds 80 gallons
- 640 lbs filled weight