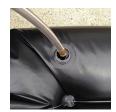

## **Details**

Quick Dam Water Curbs are long cylinder tubes made of durable 10 mil plyurethane that can be filled with water to act as a temporary barrier to control and divert flood water. Protects up to 6-1/2" or 10" in height. Dual chambers prevent rolling out of position. They can be filled, drained, stored, and reused, as needed, year after year for ongoing flood needs. Strong enough for an automobile to drive over. Compact and lightweight. Easy to use, just fill with water. Black. 10" x 5'.

- · Fill and drain with water as needed
- Compact and lightweight
- Store empty and fill on site as needed
- Dual chambers prevent rolling out of position
- Durable and chemical resistant 10 mil poly
- Reuable year after year
- Use for doorways, garages, sports fields, golf courses and much more!
- Holds 175 gallons
- 1,400 lbs filled weight