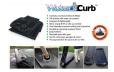

- · Fill and drain with water as needed
- Compact and lightweight
- Store empty and fill on site as needed
- Dual chambers prevent rolling out of position
- Durable and chemical resistant 10 mil poly
- Reuable year after year
- Use for doorways, garages, sports fields, golf courses and much more!
- Holds 175 gallons
- 1,400 lbs filled weight