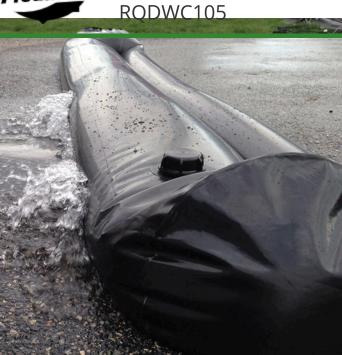

## **Details**

Quick Dam Water Curbs are long cylinder tubes made of durable 10 mil plyurethane that can be filled with water to act as a temporary barrier to control and divert flood water. Protects up to 6-1/2" or 10" in height. Dual chambers prevent rolling out of position. They can be filled, drained, stored, and reused, as needed, year after year for ongoing flood needs. Strong enough for an automobile to drive over. Compact and lightweight. Easy to use, just fill with water. Black. 10" x 5'.

- · Fill and drain with water as needed
- Compact and lightweight
- Store empty and fill on site as needed
- Dual chambers prevent rolling out of position
- Durable and chemical resistant 10 mil poly
- Reuable year after year
- Use for doorways, garages, sports fields, golf courses and much more!
- Holds 175 gallons
- 1,400 lbs filled weight