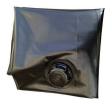

## Quick Dam Water Curb - 10" x 5' - 1/Bag

## **Details**

Quick Dam Water Curbs are long cylinder tubes made of durable 10 mil plyurethane that can be filled with water to act as a temporary barrier to control and divert flood water. Protects up to 6-1/2" or 10" in height. Dual chambers prevent rolling out of position. They can be filled, drained, stored, and reused, as needed, year after year for ongoing flood needs. Strong enough for an automobile to drive over. Compact and lightweight. Easy to use, just fill with water. Black. 10" x 5'.