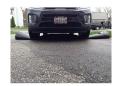

## **Details**

Quick Dam Water Curbs are long cylinder tubes made of durable 10 mil plyurethane that can be filled with water to act as a temporary barrier to control and divert flood water. Protects up to 6-1/2" or 10" in height. Dual chambers prevent rolling out of position. They can be filled, drained, stored, and reused, as needed, year after year for ongoing flood needs. Strong enough for an automobile to drive over. Compact and lightweight. Easy to use, just fill with water. Black. 10" x 5'.

- · Fill and drain with water as needed
- Compact and lightweight
- Store empty and fill on site as needed
- Dual chambers prevent rolling out of position
- Durable and chemical resistant 10 mil poly
- Reuable year after year
- Use for doorways, garages, sports fields, golf courses and much more!
- Holds 175 gallons
- 1,400 lbs filled weight