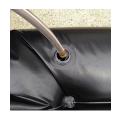

## **Details**

Quick Dam Water Curbs are long cylinder tubes made of durable 10 mil plyurethane that can be filled with water to act as a temporary barrier to control and divert flood water. Protects up to 6-1/2" or 10" in height. Dual chambers prevent rolling out of position. They can be filled, drained, stored, and reused, as needed, year after year for ongoing flood needs. Strong enough for an automobile to drive over. Compact and lightweight. Easy to use, just fill with water. Black, 6.5" x 20'.

- Fill and drain with water as needed
- Compact and lightweight
- Store empty and fill on site as needed
- Dual chambers prevent rolling out of position
- Durable and chemical resistant 10 mil poly
- Reusable year after year
- Use for doorways, garages, sports fields, golf courses and many more
- Holds 160 gallons
- 1,280 lbs filled weight