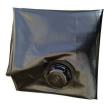

## **Details**

Quick Dam Water Curbs are long cylinder tubes made of durable 10 mil plyurethane that can be filled with water to act as a temporary barrier to control and divert flood water. Protects up to 6-1/2" or 10" in height. Dual chambers prevent rolling out of position. They can be filled, drained, stored, and reused, as needed, year after year for ongoing flood needs. Strong enough for an automobile to drive over. Compact and lightweight. Easy to use, just fill with water. Black, 6.5" x 20'.

- Fill and drain with water as needed
- Compact and lightweight
- Store empty and fill on site as needed
- Dual chambers prevent rolling out of position
- Durable and chemical resistant 10 mil poly
- Reusable year after year
- Use for doorways, garages, sports fields, golf courses and many more
- Holds 160 gallons
- 1,280 lbs filled weight

## **Specifications**

Manufacturer Quick Dam
Color Black
Height 6.5 in
Length 20 ft

Material 10 mil Polyurethane

**GERT KAUFMANN Golf Course Management** 

Graf-Buttler-Strasse 7 Haimhausen, 85778 +498133907773