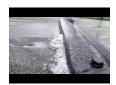

## **Details**

Quick Dam Water Curbs are long cylinder tubes made of durable 10 mil plyurethane that can be filled with water to act as a temporary barrier to control and divert flood water. Protects up to 6-1/2" or 10" in height. Dual chambers prevent rolling out of position. They can be filled, drained, stored, and reused, as needed, year after year for ongoing flood needs. Strong enough for an automobile to drive over. Compact and lightweight. Easy to use, just fill with water. Black, 6.5" x 20'.

- Fill and drain with water as needed
- Compact and lightweight
- Store empty and fill on site as needed
- Dual chambers prevent rolling out of position
- Durable and chemical resistant 10 mil poly
- Reusable year after year
- Use for doorways, garages, sports fields, golf courses and many more
- Holds 160 gallons
- 1,280 lbs filled weight