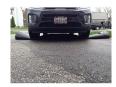

## **Details**

Quick Dam Water Curbs are long cylinder tubes made of durable 10 mil plyurethane that can be filled with water to act as a temporary barrier to control and divert flood water. Protects up to 6-1/2" or 10" in height. Dual chambers prevent rolling out of position. They can be filled, drained, stored, and reused, as needed, year after year for ongoing flood needs. Strong enough for an automobile to drive over. Compact and lightweight. Easy to use, just fill with water. Black, 6.5" x 20'.

- Fill and drain with water as needed
- Compact and lightweight
- Store empty and fill on site as needed
- Dual chambers prevent rolling out of position
- Durable and chemical resistant 10 mil poly
- Reusable year after year
- Use for doorways, garages, sports fields, golf courses and many more
- Holds 160 gallons
- 1,280 lbs filled weight