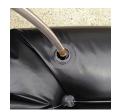

## **Details**

Quick Dam Water Curbs are long cylinder tubes made of durable 10 mil plyurethane that can be filled with water to act as a temporary barrier to control and divert flood water. Protects up to 6-1/2" or 10" in height. Dual chambers prevent rolling out of position. They can be filled, drained, stored, and reused, as needed, year after year for ongoing flood needs. Strong enough for an automobile to drive over. Compact and lightweight. Easy to use, just fill with water. Black, 6.5" x 4'.