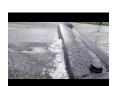

## **Details**

Quick Dam Water Curbs are long cylinder tubes made of durable 10 mil plyurethane that can be filled with water to act as a temporary barrier to control and divert flood water. Protects up to 6-1/2" or 10" in height. Dual chambers prevent rolling out of position. They can be filled, drained, stored, and reused, as needed, year after year for ongoing flood needs. Strong enough for an automobile to drive over. Compact and lightweight. Easy to use, just fill with water. Black, 6.5" x 4'.

- Contains, controls and diverts water
- Fill and drain with water as needed
- Compact and lightweight
- Store empty and fill on site as needed
- Dual chambers prevent rolling out of position
- Durable and chemical resistant
- Reusable year after year
- 5' length holds 40 gallons
- 320 lbs filled weight