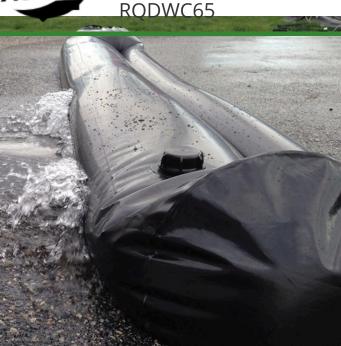

## Quick Dam Water Curb - 6.5" x 5' - 1/Bag

## **Details**

Quick Dam Water Curbs are long cylinder tubes made of durable 10 mil plyurethane that can be filled with water to act as a temporary barrier to control and divert flood water. Protects up to 6-1/2" or 10" in height. Dual chambers prevent rolling out of position. They can be filled, drained, stored, and reused, as needed, year after year for ongoing flood needs. Strong enough for an automobile to drive over. Compact and lightweight. Easy to use, just fill with water. Black, 6.5" x 4'.

- Contains, controls and diverts water
- Fill and drain with water as needed
- Compact and lightweight
- Store empty and fill on site as needed
- Dual chambers prevent rolling out of position
- Durable and chemical resistant
- Reusable year after year
- 5' length holds 40 gallons
- 320 lbs filled weight

## **Specifications**

Manufacturer Quick Dam
Color Black
Height 6.5 in
Length 5 ft

Material 10 mil Polyurethane

**GERT KAUFMANN Golf Course Management** 

Graf-Buttler-Strasse 7 Haimhausen, 85778 +498133907773