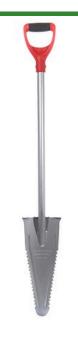

## **Root Assassin Shovel**

RRA1000

Designed with 20 curved, double-edged serrated teeth on each side of an alligator snout-shaped shovel blade results in a "killer" of a shovel. Cuts roots while digging in and pulling out, dig a posthole, remove a root-bound bush or tree, prune above-ground branches or clear overgrown areas. The strong one-piece blade and ergonomically designed handle are of industrial-grade powder-coated carbon steel with rubber-coated D-Grip handle. Large forward turned step. Sharpenable. 48" Length.

- 20 Double edged sharp serrated teeth on each side
- 16.5" Blade tapers from 6" wide at top to 2" wide at the bottom
- Forward turned step for secure foot placement
- Comfort D-Grip handle for added leverage and control
- Commercial grade steel blade
- Overall length 48"
- Weight 4 lbs.