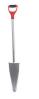

## **Root Assassin Shovel**

RRA1000

Designed with 20 curved, double-edged serrated teeth on each side of an alligator snout-shaped shovel blade results in a "killer" of a shovel. Cuts roots while digging in and pulling out, dig a posthole, remove a root-bound bush or tree, prune above-ground branches or clear overgrown areas. The strong one-piece blade and ergonomically designed handle are of industrial-grade powder-coated carbon steel with rubber-coated D-Grip handle. Large forward turned step. Sharpenable. 48" Length.

- 20 Double edged sharp serrated teeth on each side
- 16.5" Blade tapers from 6" wide at top to 2" wide at the bottom
- Forward turned step for secure foot placement
- Comfort D-Grip handle for added leverage and control
- Commercial grade steel blade
- Overall length 48"
- Weight 4 lbs.