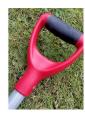

- 20 Double edged sharp serrated teeth on each side
- 16.5" Blade tapers from 6" wide at top to 2" wide at the bottom
- Forward turned step for secure foot placement
- Comfort D-Grip handle for added leverage and control
- Commercial grade steel blade
- Overall length 48"
- Weight 4 lbs.