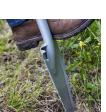

## **Root Assassin Shovel**

RRA1000

Designed with 20 curved, double-edged serrated teeth on each side of an alligator snout-shaped shovel blade results in a "killer" of a shovel. Cuts roots while digging in and pulling out, dig a posthole, remove a root-bound bush or tree, prune above-ground branches or clear overgrown areas. The strong one-piece blade and ergonomically designed handle are of industrial-grade powder-coated carbon steel with rubber-coated D-Grip handle. Large forward turned step. Sharpenable. 48" Length.

- 20 Double edged sharp serrated teeth on each side
- 16.5" Blade tapers from 6" wide at top to 2" wide at the bottom
- Forward turned step for secure foot placement
- Comfort D-Grip handle for added leverage and control
- Commercial grade steel blade
- Overall length 48"
- Weight 4 lbs.