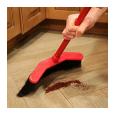

## Details

Features curved ends to funnel dirt toward the center of the broom, eliminating spills from the sides while creating a neat pile in the center. The low profile head gets under most cabinets and equipment while the flared edges sweep along walls and into corners easily. Lightweight design reduces fatigue. Available in 14" and 24" widths.

- Curved end sections funnel dirt toward the center section
- Creates a tidy pile in the center of the broom
- Low profile head tets under furniture, cabinets and equipment
- Extra-large 15" sweeping path cuts sweeping time in half
- Flared edges sweep along walls and into corners easily
- Lightweight 2 lbs.