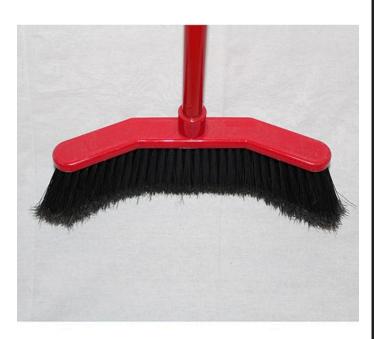

## Details

Features curved ends to funnel dirt toward the center of the broom, eliminating spills from the sides while creating a neat pile in the center. The low profile head gets under most cabinets and equipment while the flared edges sweep along walls and into corners easily. Lightweight design reduces fatigue. Available in 14" and 24" widths.

- Curved end sections funnel dirt toward the center section
- Creates a tidy pile in the center of the broom
- Low profile head tets under furniture, cabinets and equipment
- Extra-large 15" sweeping path cuts sweeping time in half
- Flared edges sweep along walls and into corners easily
- Lightweight 2 lbs.