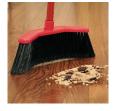

## Details

Features curved ends to funnel dirt toward the center of the broom, eliminating spills from the sides while creating a neat pile in the center. The low profile head gets under most cabinets and equipment while the flared edges sweep along walls and into corners easily. Lightweight design reduces fatigue. Available in 14" and 24" widths.

- Curved end sections funnel dirt toward the center section
- Creates a tidy pile in the center of the broom
- Low profile head tets under furniture, cabinets and equipment
- Extra-large 15" sweeping path cuts sweeping time in half
- Flared edges sweep along walls and into corners easily
- Lightweight 2 lbs.