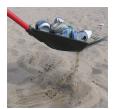

## Details

Rake, collect, sift, skim, dump, shovel and haul - all in one tool. The Rake Assassin switches from rake to shovel by simply holding the rake handle and rolling over. It now becomes a scoop. Dirt and sand is sifted while removing leaves, mowed grass, pruning clippings, weeds, pinecones, gravel, flower garden, pet waste or skim the pond, then carry to the waste area. Durable polycarbonate and aluminum with 15" wide head with polypropylene teeth. 46" handle.