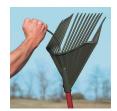

## Details

Rake, collect, sift, skim, dump, shovel and haul - all in one tool. The Rake Assassin switches from rake to shovel by simply holding the rake handle and rolling over. It now becomes a scoop. Dirt and sand is sifted while removing leaves, mowed grass, pruning clippings, weeds, pinecones, gravel, flower garden, pet waste or skim the pond, then carry to the waste area. Durable polycarbonate and aluminum with 15" wide head with polypropylene teeth. 46" handle.