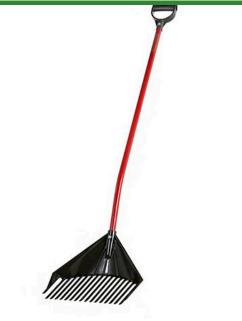

## Root Assassin Rake

RRA1004

## Details

Rake, collect, sift, skim, dump, shovel and haul - all in one tool. The Rake Assassin switches from rake to shovel by simply holding the rake handle and rolling over. It now becomes a scoop. Dirt and sand is sifted while removing leaves, mowed grass, pruning clippings, weeds, pinecones, gravel, flower garden, pet waste or skim the pond, then carry to the waste area. Durable polycarbonate and aluminum with 15" wide head with polypropylene teeth. 46" handle.

- Rake, collect, sift, skim, dump and haul
- Ergonomic design
- Made of polycarbonate and aluminum with polypropropylene teeth
- Blade length 9"
- Rake head width 15"
- Weight 1.7 lbs.
- Length 59"