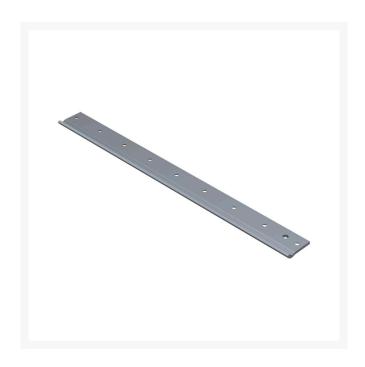

## **Details**

R&R Bedknives are manufactured from high carbon-boron alloy steel and then hardened to RC46-49 to match the temper of our reel blades and original equipment reels. Bedknives are surface ground on the top and front edge and straightened three times before being packaged with oil for rust prevention. All R&R Bedknives now have an increased front edge grind for added life. All R&R Bedknives are guaranteed against defects in material and workmanship under normal use for the life of the part.

- Manufactured from high carbon-boron alloy steel
- Hardened to match the temper of our reel blades and original equipment reels
- Lifetime Guaranteed\*