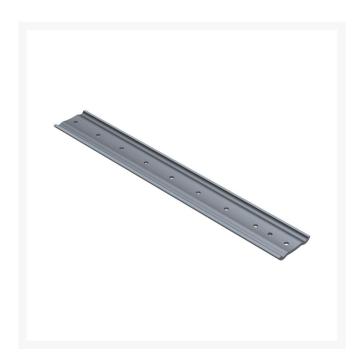

## **Bedknife - Double Lip** R150456

## **Details**

R&R Bedknives are manufactured from high carbon-boron alloy steel and then hardened to RC46-49 to match the temper of our reel blades and original equipment reels. Bedknives are surface ground on the top and front edge and straightened three times before being packaged with oil for rust prevention. All R&R Bedknives now have an increased front edge grind for added life. All R&R Bedknives are guaranteed against defects in material and workmanship under normal use for the life of the part.

- Manufactured from high carbon-boron alloy steel
- Hardened to match the temper of our reel blades and original equipment reels
- Lifetime Guaranteed\*

Replaces

R&R Products R3-5217

**Specifications** 

Manufacturer R&R Products