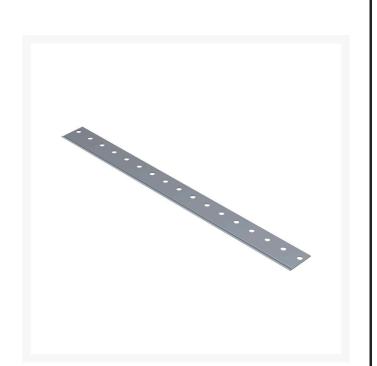

# Bedknife - Thick R150467

### Details

R&R Bedknives are manufactured from high carbonboron alloy steel and then hardened to RC46-49 to match the temper of our reel blades and original equipment reels. Bedknives are surface ground on the top and front edge and straightened three times before being packaged with oil for rust prevention. All R&R Bedknives now have an increased front edge grind for added life. All R&R Bedknives are guaranteed against defects in material and workmanship under normal use for the life of the part.

- Manufactured from high carbon-boron alloy steel
- Hardened to match the temper of our reel blades and original equipment reels
- Lifetime Guaranteed\*