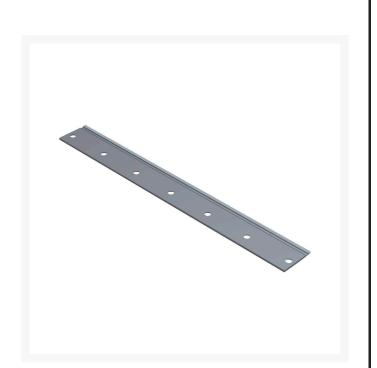

### Details

R&R Bedknives are manufactured from high carbonboron alloy steel and then hardened to RC46-49 to match the temper of our reel blades and original equipment reels. Bedknives are surface ground on the top and front edge and straightened three times before being packaged with oil for rust prevention. All R&R Bedknives now have an increased front edge grind for added life. All R&R Bedknives are guaranteed against defects in material and workmanship under normal use for the life of the part.

- Manufactured from high carbon-boron alloy steel
- Hardened to match the temper of our reel blades and original equipment reels
- Lifetime Guaranteed\*