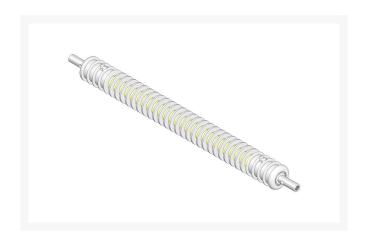

# **Roller - Grooved Repairable Steel** R150601

#### **Details**

Constructed with greasable "water-pump" style bearings, this roller can be repaired by unscrewing the ends and replacing the series of washers and spacers.