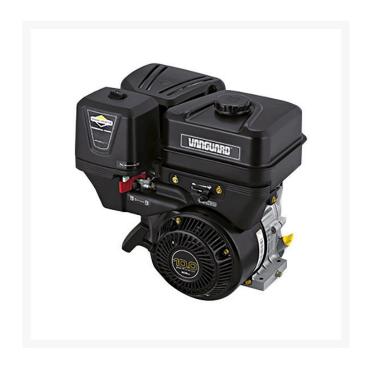

## **B-S Engine - 305CC Vanguard**

RS19L2320036F1

## **Details**

Vanguard™ 10 Gross HP - Crankshaft: 2-29/32" CS,

Tapped 3/8-24, Keyway, 1" Dia.

Warranty: Consumer Use: 3 year limited\* /

Commercial Use: 3 year limited\*

TransportGuard eliminates oil dilution

Dura-Bore cast iron cylinder sleeve for extended life

PTO and Mag Ball Bearing

Overhead valve design (OHV) for cooler operation

and longer valve life

Dual-Clean™ air cleaner pleated paper filter with a foam pre-cleaner ensures maximum protection for extended engine life