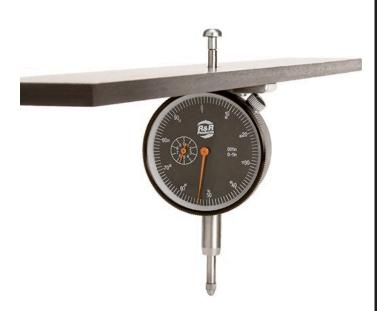

## **Details**

Dial indicator accurately measures desired height of cut. Easy to use. Place the bar on front and rear rollers then push the measuring rod until it touches the bedknife edge. Hard anodized aluminum. Fits all greensmowers. Easy to read dial indicator. Displays measurements in .001" increments. 18" length.

- Dial indicator accurately measures height of cut
- Hard anodized aluminum
- Easy to use
- Fits all Greensmowers
- Increments of .001"
- 18" length
- Includes Plastic Case