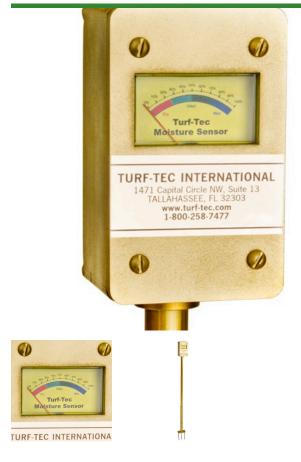

## Turf-Tec Moisture Sensor R180

## Details

A moisture sensor is a must for all turf grass managers. This sensor calibrates in percentages and read out is immediate. Moisture can be checked at any level from 1" to 4" deep. Quick adjustable base allows easy depth adjustment for readings above, in and below the root zone. By monitoring the moisture in the soil, you can control the correct amount of irrigation each time you water. Dry spots can be identified before they become visually apparent without causing damage to stressed turf grass. Water movement problems are easily detected with the variable depth feature. Readings are in percentages from 0% to 100%.

- Essential for all turf grass managers
- Calibrates in percentages
- Immediate read-out
- Check moisture from 1" to 4" deep
- Identifies dry spots before causing damage
- Detects water movement problems
- Variable depth feature
- Moisture readings in percentages from 0 to 100%