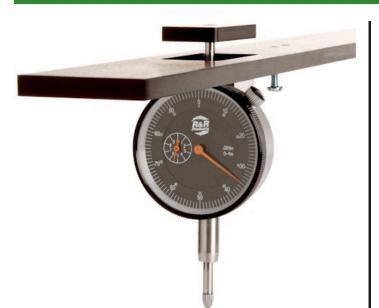

## **Masters Groomer Gauge - Dial Inches** R182

## **Details**

Accurately measures desired grooming depth of groomer or verticut units. Easy to use. Rotate the grooming blade facing down, place the bar on front and rear rollers then push the measuring rod until it touches the blades. Hard anodized aluminum. Fits all greensmowers. Instructions and conversion included. Displays measurements in .001" increments. 18" length.

- Specific Groomer or Verticut gauge
- Accurately measures desired grooming depth
- Easy to use
- Hard anodized aluminum
- Fits all greensmowers
- Instructions and conversion included
- Measurements in .001" increments
- 18" length
- Includes Plastic Case