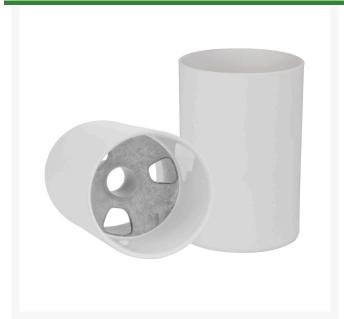

## Putting Cup - 6" White Aluminum R18303

## **Details**

This regulation 6: white cup is die cast aluminum, machined for a precise fit with the flag pole ferrule. Vertical surfaces are powder-coated for brillant, long-lasting durability. the bottom surface is not powder-coated to there is no paint to chip. Meets all USGA and PGA regulations. Aluminum. White.

- 6" die-cast aluminum cup
- Powder-coated vertical surfaces for durability
- Meets USGS and PGA regulations