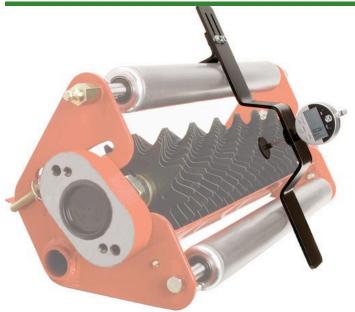

## **Details**

Stop guessing and wasting valuable man hours trying to set and re-set the depth of your verticut blades. The Verti-Gauge is simple to use and ensures accurate settings every time. Place verticut unit on work bench. Hang the Verti-Gauge on the roller across verticut blades. Adjust gauge to find center line on verticut shaft. Spin to find the highest point, then make adjustments and repeat on the right side, then left side. Tighten bolts and you're finished! Accuracy is .002. Takes less than 15 minutes to set all three reels. Ideal for all verticut reels.

- Simple to use and accurate every time
- Accuracy is .002
- Ideal for all Verticut reels
- Sets all three reels in less than 15 minutes

**Specifications** 

Manufacturer R&R Products

**Replacement Parts** 