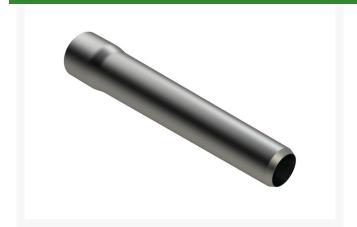

## Standard Hollow Tine - .830MT x 4.500L

x .6110D

## **Details**

Designed to remove a soil core, R&R Standard Hollow Tines are constructed from case hardened tubular steel and are the most economical tines available. Case hardening hardens the inner and outer surfaces of the tine wall to over RC55 for added wear.

## **Specifications**

Manufacturer R&R Products
A - Tine Type Standard Hollow
B - Tine Mounting .830 in (21mm)
Dia.

C - Tine Length 4.5 in (114mm)
D - Tine Tip Outside .611 in (15.5mm)

(Hole) Dia.

E - Tine Tip Inside .500 in (12.7mm)

(Core) Dia.

F - Tine Wall .049 in (1.2mm)

Thickness

Savings Volume Buy