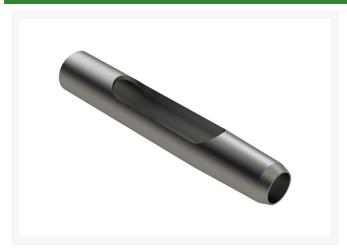

## Alloy Hollow Side-Eject Tine - .750MT x 4.500L x .670OD

R201596

## **Details**

Manufactured from special high carbon alloy tubular steel with a precision machined slot in the side wall to allow for more efficient core removal in heavy soils. R&R's unique method of machining maintains the maximum side wall height for strength to avoid bending. These tines are through hardened to RC45-48 to create a much tougher and more wear-resistant tine.

## **Specifications**

Manufacturer R&R Products

A - Tine Type Alloy Hollow Side-Eject

B - Tine Mounting .750 in (19mm)

Dia.

C - Tine Length 4.5 in (114mm) D - Tine Tip Outside .670 in (17mm)

(Hole) Dia.

E - Tine Tip Inside .500 in (12.7mm)

(Core) Dia.

F - Tine Wall .072 in (1.8mm)

**Thickness** 