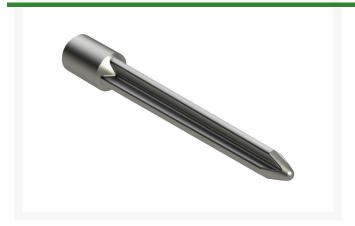

## Alloy Shatter Tine - .875MT x 6.000L x .625 Cross OD

## **Details**

With their "+" shape, Shatter Tines relieve compaction and allow water, air and nutrients to flow in the root zones and beyond with virtually no visible surface disturbance. Because of their unique shape the aerating area is maximized while allowing play to be resumed immediately. R&R Shatter Tines are manufactured from special high-carbon alloy investment castings and heat treated to RC45-48 in our own facility to ensure you of optimum quality.

## **Specifications**

Manufacturer R&R Products
A - Tine Type Alloy Shatter
B - Tine Mounting .875 in (22mm)

Dia.

C - Tine Length 6 in (152mm)

D - Tine Tip Outside .625 in cross (15.9mm)

(Hole) Dia.