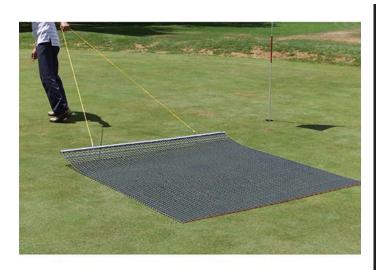

## Keystone Steel Drag Mat - 3' x 5' 26 lbs R100365

## Details

Perfectly level and smooth the surface on dirt, gravel, clay or sand. Ideal for top dressing and breaking up aerification plugs on golf course greens and fairways, dragging baseball fields and track surfaces, sand trap raking, and debris removal before laying sod or grass seed. Rust resistant. Reversible. Rolls up like carpet for easy cleaning. Mesh size 1" x 1", Crimp 3/8" deep x .046" thick, 13 gauge (.0915") galvanized steel rods. Wt. 1.6 lbs/sq ft. Pull rope attached.