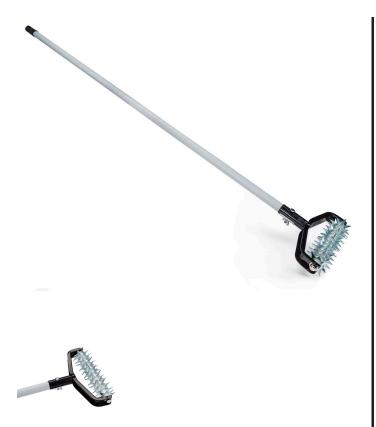

## **Details**

Twelve self-sharpening steel star wheels penetrate compacted soil to aerate or overseed worn turf areas in athletic fields or golf courses. Simply distribute seed, and then roll tool back and forth several times to position seed at the proper depth to promote maximum growth. 9" wide head. Aluminum handle.

- Promotes maximum seed growth
- 12 self-sharpening star wheels
- 9" wide head
- Aluminum handle