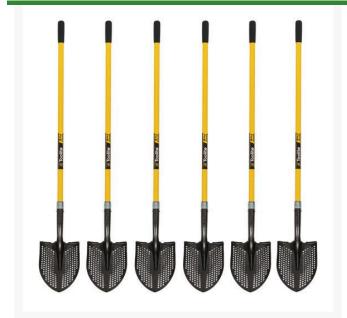

## **Toolite Sifter Shovel - Round Point -**CARTON/6

R2111

## **Details**

Designed with perforations that sift and separate unwanted debris. Pea-size holes allow sand, dirt, mud, clay, water and gravel to sift through making the shovel more efficient and lighter weight. Ideal for golf course bunkers, sports fields maintenance, landscaping, irrigation ditches, ponds and concrete work. Durable, 14-gauge tempered steel with 48" fiberglass handle. Box of 6.

- Pea-sized holes sift and separate debris
- Lightweight, durable and effective
- Ideal for golf course bunkers
- Fiberglass handle
- Round point