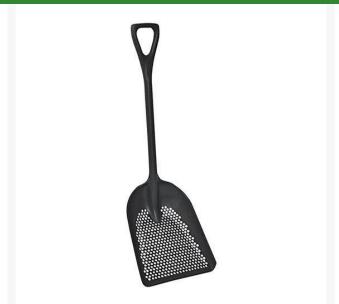

## Sifter Scoop Poly Shovel R2112

## **Details**

A larger version of our Sifter Shovel, this durable, lightweight, poly shovel features a one-piece solid shaft design and deep capacity scoop with properly placed holes that maximize sifting. Ideal for sifting and removing rocks and debris from sand and soil when top dressing golf courses, after athletic field infield dragging, sifting mound clay on baseball/softball diamonds or screening unwanted material before seeding or sodding lawns and landscape areas. 14" x 17" (356mm x 432mm x 1070mm) head with 27" D-grip handle.

- Sift rocks, leave sand and soil
- One-piece design
- Lightweight polypropylene
- Deep capacity
- Maximizes sifting
- 27 in. D-grip handle
- 14" x 17" head